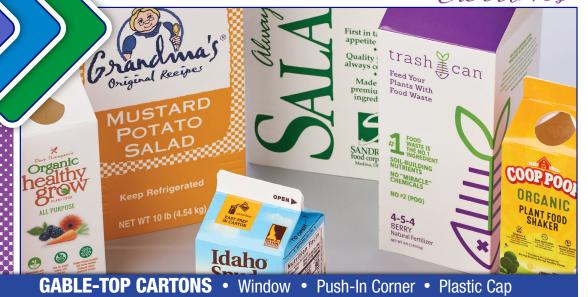

## Choose GABLE-TOP

So many reasons why you should choose Gable-Top Cartons

- Larger gallon sizes are a specialty as are pint size gable-top containers — with great printing resolution and graphic impact.
- Now we can put a WINDOW in a Gable-Top Carton that contains dry ingredients – so your customer can see the contents of your package.
- Ask about sustainable substrates like Stora Enso and others.
- If you have a product which requires more PROTECTIVE packaging, ask us about New Gen Board, a less expensive way to print a heavier gauge substrate without laminating.
- Remember our IN-HOUSE Creative Services Team can help your product launch into NEW markets – ask for graphic and structural design support.